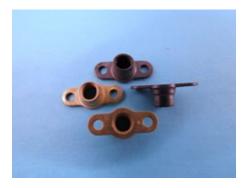

## 2 Lug Fixed Steel – Mini Pattern

| Thread Size | Part Number  | Alternate PN |
|-------------|--------------|--------------|
| #6-32       | MS21069-L06  |              |
| #6-32       | MS21069-L06K |              |
| #8-32       | MS21069-L08  |              |
| #8-32       | MS21069-L08K |              |
| #10-32      | MS21069-3    |              |
| #10-32      | MS21069-L3   |              |
| #10-32      | MS21069-L3K  |              |
| 1/4-28      | MS21069-L4   |              |
| 5/16-24     | MS21069-5    |              |